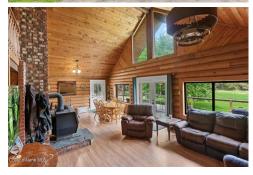

Windermere/Hayden, LLC 867 W Prairie Avenue Hayden, ID 83835 (208) 762-4888

4BR/1BA Log Home on 3.5 Acres with 30x40 Shop and Small Barn. 1, 640 sq ft offers main level living, laminate flooring, wood stove and high ceilings. Picturesque setting with mountain views and peek a boo views of Cocolalla Lake. All usable acreage with pasture for animals. Secondary Waterfront with Private deeded Cocolalla Creek/Lake access for fishing & kayaking. Nearby Cocolalla Lake boat launch. Easy access on county maintained road and less than a mile to Highway 95. One-of-a-kind setting that's hard to find!