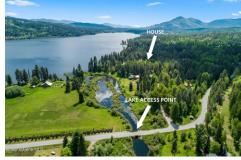

Windermere/Hayden, LLC 867 W Prairie Avenue Hayden, ID 83835 (208) 762-4888

4BR/1BA Log Home on 3.5 Acres with 30x40 Shop and Small Barn. 1, 640 sq ft offers main level living, laminate flooring, wood stove and high ceilings. Picturesque setting with mountain views and peek a boo views of Cocolalla Lake. All usable acreage with pasture for animals. Secondary Waterfront with Private deeded Cocolalla Creek/Lake access for fishing & kayaking. Nearby Cocolalla Lake boat launch. Easy access on county maintained road and less than a mile to Highway 95. One-of-a-kind setting that's hard to find!