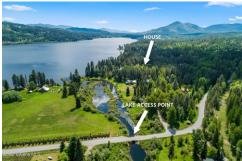

Windermere/Hayden, LLC 867 W Prairie Avenue Hayden, ID 83835 (208) 762-4888

4BR/1BA Log Home on 3.5 Acres with 30x40 Shop and Small Barn. 1, 640 sq ft offers main level living, laminate flooring, wood stove and high ceilings. Picturesque setting with mountain views and peek a boo views of Cocolalla Lake. All usable acreage with pasture for animals. Secondary Waterfront with Private deeded Cocolalla Creek/Lake access for fishing & kayaking. Nearby Cocolalla Lake boat launch. Easy access on county maintained road and less than a mile to Highway 95. One-of-a-kind setting that's hard to find!